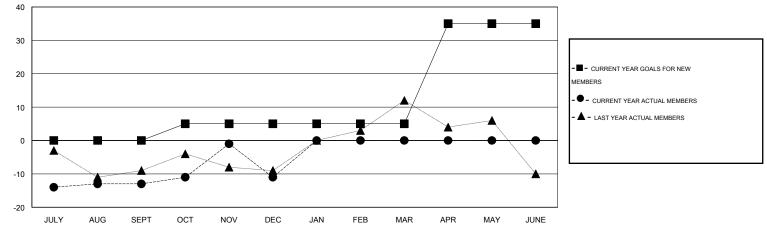

## LOCATION MASSACHUSETTS

| Clubs                       |                       |           |                  |                  | Members                     |                       |                                     |                    |                  |  |
|-----------------------------|-----------------------|-----------|------------------|------------------|-----------------------------|-----------------------|-------------------------------------|--------------------|------------------|--|
|                             | RESULTS FOR 2016-2017 |           |                  |                  |                             | RESULTS FOR 2016-2017 |                                     |                    |                  |  |
| QUARTER                     | NEW CLUB<br>GOAL      | NEW CLUBS | DROPPED<br>CLUBS | NET<br>GAIN/LOSS | QUARTER                     | NEW MEMBER<br>GOAL    | CHARTER AND<br>NEW MEMBERS<br>ADDED | DROPPED<br>MEMBERS | NET<br>GAIN/LOSS |  |
| JULY/AUG/SEPT               | 0                     | 0         | 0                | 0                | JULY/AUG/SEPT               | 0                     | 11                                  | 24                 | -13              |  |
| OCT/NOV/DEC                 | 0                     | 0         | 0                | 0                | OCT/NOV/DEC                 | 5                     | 33                                  | 31                 | 2                |  |
| JAN/FEB/MAR<br>APR/MAY/JUNE | 0<br>1                | 0<br>0    | 0<br>0           | 0<br>0           | JAN/FEB/MAR<br>APR/MAY/JUNE | 0<br>30               | 0<br>0                              | 0<br>0             | 0<br>0           |  |