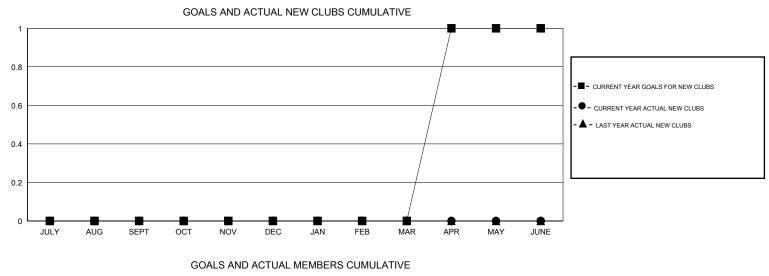

## LOCATION MASSACHUSETTS

| Clubs                       |                       |           |                  |                  | Members                     |                       |                                     |                    |                  |  |
|-----------------------------|-----------------------|-----------|------------------|------------------|-----------------------------|-----------------------|-------------------------------------|--------------------|------------------|--|
|                             | RESULTS FOR 2016-2017 |           |                  |                  |                             | RESULTS FOR 2016-2017 |                                     |                    |                  |  |
| QUARTER                     | NEW CLUB<br>GOAL      | NEW CLUBS | DROPPED<br>CLUBS | NET<br>GAIN/LOSS | QUARTER                     | NEW MEMBER<br>GOAL    | CHARTER AND<br>NEW MEMBERS<br>ADDED | DROPPED<br>MEMBERS | NET<br>GAIN/LOSS |  |
| JULY/AUG/SEPT               | 0                     | 0         | 0                | 0                | JULY/AUG/SEPT               | 0                     | 11                                  | 24                 | -13              |  |
| OCT/NOV/DEC                 | 0                     | 0         | 0                | 0                | OCT/NOV/DEC                 | 5                     | 33                                  | 31                 | 2                |  |
| JAN/FEB/MAR<br>APR/MAY/JUNE | 0<br>1                | 0<br>0    | 0<br>0           | 0<br>0           | JAN/FEB/MAR<br>APR/MAY/JUNE | 0<br>30               | 0<br>0                              | 0<br>0             | 0<br>0           |  |